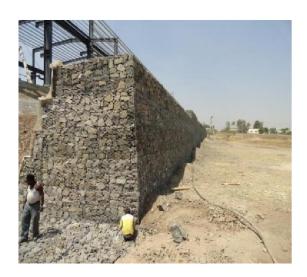

## **Present Status of the Structure**

Structure was completed in May 2012. The Walls were built with a very good speed. The Gabion walls has successfully withstood all adverse conditions. The client and the contractor found the cost –effectiveness of the system using Gabions and the easiness with which it can be constructed at any time of the season.

## Athrava construction

Fig:04 Backfilling

Fig:05 Placing of empty gabion boxes

Fig:05 Wall Allignment

Fig:06 Completed Strcture

Athrava construction

Atharva Construction

Office No. - 23, Second Floor, J.K.Plaza CHS, Opp. Durga Mata Mandir,
Panvel-410206, Maharashtra.