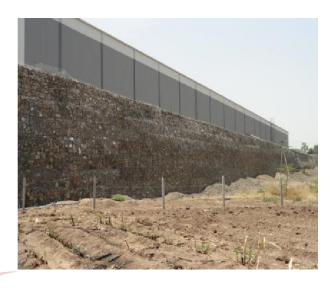

## **Present Status of the Structure**

Structure was completed in May 2012. The Walls were built with a very good speed. The Gabion walls has successfully withstood all adverse conditions. The client and the contractor found the cost –effectiveness of the system using Gabions and the easiness with which it can be constructed at any time of the season.

## Athrava construction

Fig:04 Backfilling

Fig:05 Placing of empty gabion boxes

Fig:05 Wall Allignment

Fig:06 Completed Strcture

Athrava construction

Atharva Construction

Office No. - 23, Second Floor, J.K.Plaza CHS, Opp. Durga Mata Mandir,
Panvel-410206, Maharashtra.